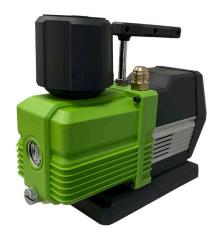

#### **XL PREMIER VACUUM PUMP & OIL FILTER**

The freeze dryer itself requires little to no maintenance. However, all freeze dryers come with a high quality vacuum pump, which requires some maintenance, mainly adding and draining oil. There are approximately 3 cups of oil in a vacuum pump that need to be changed after about 20 batches to keep the freeze dryer running efficiently. This is a simple process, and requires little effort.

Each freeze dryer also includes a stand-alone oil filter. The filter cleans the oil and allows you to keep reusing your oil as if it were new. Using filtered oil in each batch is a great way to save money and be more eco-friendly, while also helping your vacuum pump perform as efficiently as possible.

• Oil: Harvest Right Oil, Robinair Premium High Vacuum Pump Oil or JB Industries Black Gold Vacuum Pump Oil Only

• Motor: 1/2 HP • Energy Efficient

• Voltage: Standard, 115v, 60Hz • Intake Port: 11/16 JIC flare • Dimensions: 16.3" x 6" x 12.1"

· Weight: 33lbs

**DIMENSIONS** 16.3" X 6" X 12.1"