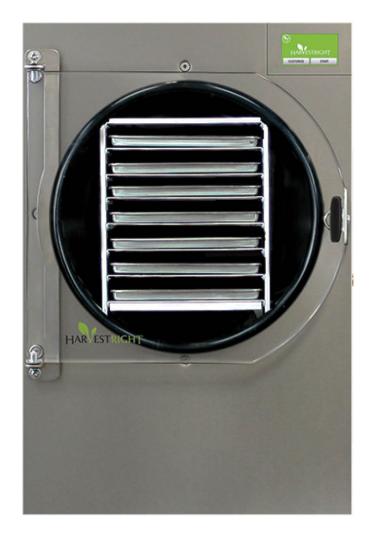

# **HOME FREEZE DRYER**

# X-LARGE

#### **OVERVIEW**

Patented technology preserves the taste, nutrition, and texture of nearly any food for up to 25 years. Perfect for freeze drying fruits, vegetables, meats, dairy products, meals, desserts, and more.

#### **FEATURES**

The X-Large is double the food capacity of our large freeze dryer. Freeze dry 5000 pounds of fresh food per year (30-40 pounds per batch). In a year's time, you can easily freeze dry 1200 gallons of food. Easy to use. Just press start and the freeze dryer will beep when finished.