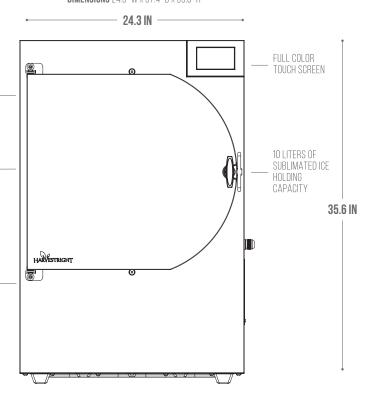

#### **DIMENSIONS**

Overall product dimensions: 23.25" W x 33.7" D x 35.6" H Tray dimensions: 10.9" W x 29.5" D x 0.75" H