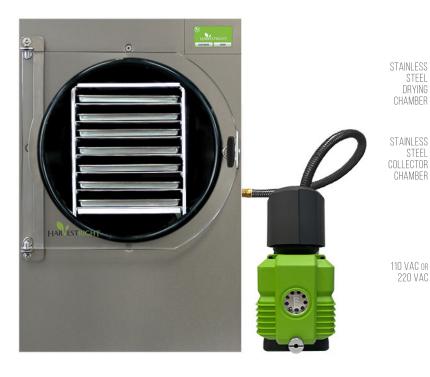

in a vacuum pump that need to be changed after about 20 batches to keep the freeze dryer running efficiently. This is a simple process, and requires little effort.

Each freeze dryer also includes a stand-alone oil filter. The filter cleans the oil and allows you to keep reusing your oil as if it were new. Using filtered oil in each batch is a great way to save money and be more eco-friendly, while also helping your vacuum pump perform as efficiently as possible.



• Oil: Harvest Right Oil, Robinair Premium High Vacuum Pump Oil or JB Industries Black Gold Vacuum Pump Oil Only

• Motor: 1/2 HP • Energy Efficient

• Voltage: Standard, 115v, 60Hz • Intake Port: 11/16 JIC flare • Dimensions: 16.3" x 6" x 12.1"

· Weight: 33lbs



**DIMENSIONS** 16.3" X 6" X 12.1"

## FREEZE DRYER WITH PUMP



**DIMENSIONS** 24.3" W x 37.4" D x 35.6" H