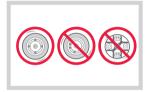

crocentrifuge 1730R



#### **Function Selection**

Cat. No. GZ-1730R



### Fast Cool (Quick Temperature Down)



### PROG Save / Call



#### Start / Stop



## **Quick Guide**



# Refrigerated, Microcentrifuge

#### **Precautions for Use**



### Chamber cleaning & checking

Clean the motor shaft. Remove the foreign substances not to cause any vibration.



### Checking accessories for damage

Inspect the rotor and accessories for damage before each use. Discontinue use and replace it if damaged.



### **O-ring maintenance**

Check the O-ring is inserted on the right place of the rotor. Make the rotor lid loose when not using the centrifuge for prolonged durability of O-ring.



#### **Rotor checking**

Check the rotor is installed correctly and is sitting firmly on the motor shaft.



#### Balancing the rotor

 $Load\ the\ sample\ symmetrically.$ 

### **Maintenance Tips**



### Keep the lid open after every use

Keep the centrifuge dry after use for prolonged durability. Take the rotor out and clean the shaft with the dry soft cloth.



### Secure a safety zone or 30 cm around centrifuge

Position the centrifuge with enough space (30 cm) on each side of centrifuge to ensure proper air circulation and safety zone.



### Check ventilation slits regularly

Make sure that there is no dirt/dust on the ventilation slits of the right side, and remove it if any.



### **Electrical safety**

Use the power cord supplied with the device and connect the device to the power supplies that match the electrical requirements. Switch off the device and disconnect the power plug aft