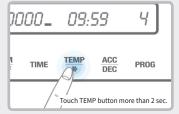

# Quick Guide



### Refrigerated, Microcentrifuge 1730R



#### **Function Selection**

Cat. No. GZ-1730R



### Fast Cool (Quick Temperature Down)



### PROG Save / Call



#### Start / Stop



## **Quick Guide**



# Refrigerated, Microcentrifuge

#### **Precautions for Use**



### Chamber cleaning & checking

Clean the motor shaft. Remove the foreign substances not to cause any vibration.



### Checking accessories for damage

Inspect the rotor and accessories for damage before each use. Discontinue use and replace it if damaged.



### **O-ring maintenance**

Check the O-ring is inserted on the right place of the rotor. Make the rotor lid loose when not using the centrifuge for prolonged durability of O-ring.



#### **Rotor checking**

Check the rotor is installed correctly and is sitting firmly on the motor shaft.



#### Balancing the rotor

 $Load\ the\ sample\ symmetrically.$ 

### **Maintenance Tips**



### Keep the lid o