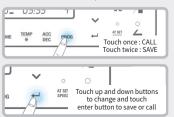

# Quick Guide



### Refrigerated, Microcentrifuge 1730R



#### **Function Selection**

Cat. No. GZ-1730R



### Fast Cool (Quick Temperature Down)



### PROG Save / Call



#### Start / Stop



## **Quick Guide**



# Refrigerated, Microcentrifuge

#### **Precautions for Use**



### Chamber cleaning & checking

Clean the motor shaft. Remove the foreign substances not to cause any vibration.



### Checking accessories for damage

Inspect the rotor and accessories for damage before each use. Discontinue use and replace it if damaged.



### **O-ring maintenance**

Check the O-ring is inserted on the right place of the rotor. Make the rotor lid loose when not using the centrifuge for prolonged durability of O-ring.



#### **Rotor checking**

Check the rotor is installed correctly and is sitting firmly on the motor shaft.



#### Balancing the rotor

 $Load\ the\ sample\ symmetrically.$ 

### **Maintenance Tips**



### Keep the lid open after every use

Kee