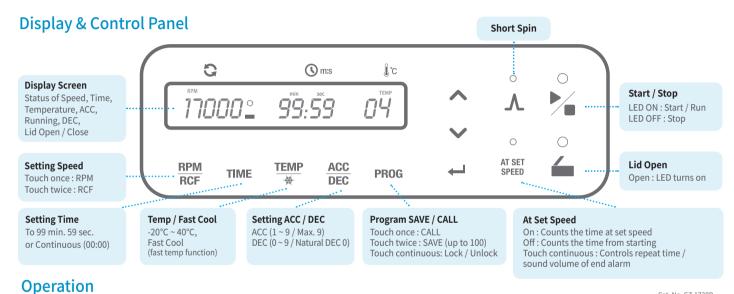

#### **Function Selection**

Cat. No. GZ-1730R

### Fast Cool (Quick Temperature Down)

### PROG Save / Call

#### Start / Stop