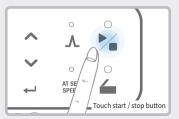

# Quick Guide



### Refrigerated, Microcentrifuge 1730R



#### **Function Selection**

Cat. No. GZ-1730R



### Fast Cool (Quick Temperature Down)



### PROG Save / Call



#### Start / Stop



## **Quick Guide**



# Refrigerated, Microcentrifuge

#### **Precautions for Use**



### Chamber cleaning & checking

Clean the motor shaft. Remove the foreign substances not to cause any vibration.



### Checking accessories for damage

Inspect the rotor and accessories for damage before each use. Discontinue use and replace it if damaged.



### **O-ring maintenance**

Check the O-ring is inserted on the right place of the rotor. Make the rotor lid loose when not using the centrifuge for prolonged durability of O-ring.



#### **Rotor checking**

Check the rotor is installed correctly and is sitting firmly on the motor shaft.



#### Balancing the rotor

 $Load\ the\ sample\ symmetrically.$ 

### **Maintenance Tips**



### Keep the lid open after every use

Keep the centrifuge dry