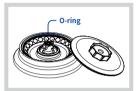

### **O-ring maintenance**

Check the O-ring is inserted on the right place of the rotor. Make the rotor lid loose when not using the centrifuge for prolonged durability of O-ring.