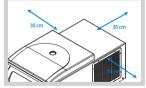

### Secure a safety zone or 30 cm around centrifuge

Position the centrifuge with enough space (30 cm) on each side of centrifuge to ensure proper air circulation and safety zone.

### Check ventilation slits regularly

Make sure that there is no dirt/dust on the ventilation slits of the right side, and remove it if any.