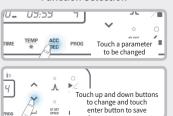

# Quick Guide



### Refrigerated, Microcentrifuge 1730R



#### **Function Selection**

Cat. No. GZ-1730R



### Fast Cool (Quick Temperature Down)



### PROG Save / Call



#### Start / Stop



## **Quick Guide**



# Refrigerated, Microcentrifuge

#### **Precautions for Use**



### Chamber cleaning & checking

Clean the motor shaft. Remove the foreign substances not to cause any vibration.



### Checking accessories for damage

Inspect the rotor and accessories for damage before each use. Discontinue use and replace it if damaged.



### **O-ring maintenance**

Check the O-ring is inserted on the right place of the rotor. Make the rotor lid loose when not using the centrifuge for prolonged durability of O-ring.



#### **Rotor checking**

Check the rotor is installed correctly and is sitting firmly on the motor shaft.



#### Balancing the rotor

 $Load\ the\ sample\ symmetrically.$ 

###